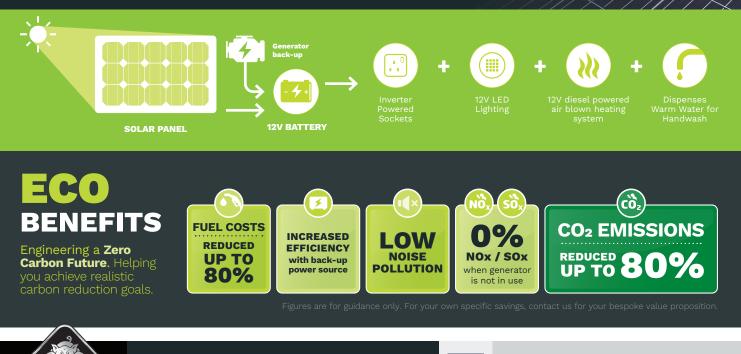

Solar panel with generator back up

12V LED lighting with PIR

12V diesel powered air blown heating system

sockets with USB

Separate

drving room

Office space for 2 people Inverter powered

650L waste tank with indicator

The Fusion Pulse System

FUSION PULSE

## **INTELLIGENT OLAR TECHNOLOGY**

Highly efficient 130amp power AGM battery is charged via intelligent solar power system built in controller and backed up by an on-board power silenced generator - ensures optimum performance is maintained when in use and unmanned.