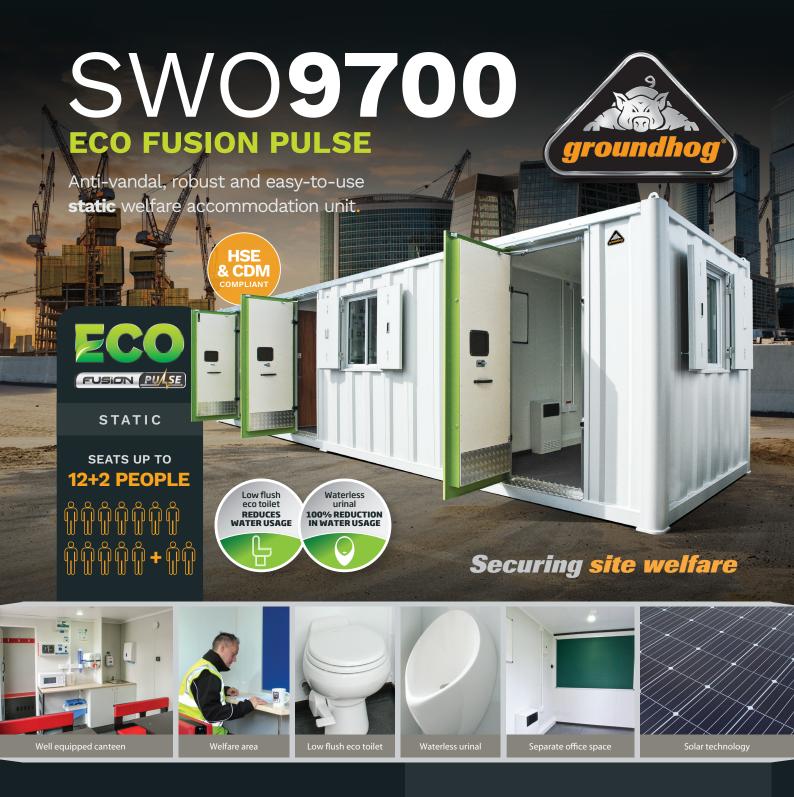

## Innovative, functional, environmentally efficient and cost effective.

If you require incredibly robust and secure welfare and office space with the added feature of a large toilet area and increased space in the canteen, then the SWO9700 Fusion Pulse from *groundhog* is an ideal static unit.

The units are suitable for accommodating up to fourteen people, providing all your on-site needs in one reliable, easy to use and cost effective package. Increased water and waste tank size results in a reduced number of call outs - saving you money.

| 1 Canteen Area                                   | 2      |
|--------------------------------------------------|--------|
| Table and bench seating for up to 12 people      | V      |
| 12V LED lighting with PIR                        | E      |
| 12V air blown heating system                     | C      |
| Warm water supplied<br>by on-board 12V heating   | 1<br>1 |
| system                                           | V      |
| Large stainless steel sink<br>c/w warm water tap | 1      |
| 1 x 230V double, 1 x single                      | L      |

230V & 1 x single inverter powered sockets

12V control panel c/w heater control & battery volt meter

2 x inverter powered sockets with USB connection

Hour run meter on generator

1,200 x 900mm notice board

| 2 Toilet Area                                                   | 4 Office Area                                  |  |
|-----------------------------------------------------------------|------------------------------------------------|--|
| Waterless urinal                                                | Office table and chair                         |  |
| Eco full flush ceramic toilet                                   | (optional)                                     |  |
| Ceramic hand wash basin with warm water tap                     | 12V LED lighting with PIR                      |  |
| 12V LED lighting with PIR                                       | 12V diesel powered air blown<br>heating system |  |
| 12V diesel powered air blown heating system                     | 12V inverter socket for use of                 |  |
| Warm water supplied by on-board<br>12Vheating system            | laptops, printers and phone chargers only      |  |
| Liquid soap & paper towel dispenser                             | 230V double socket                             |  |
|                                                                 | Notice and wipe clean board                    |  |
| 3 Generator Area                                                | 5 Drying Room                                  |  |
| 9.8kVA super silent diesel generator with 300 litre diesel tank | 12V LED lighting with PIR                      |  |
| 12V LED lighting with PIR                                       | 12V diesel powered air blown                   |  |
| 12V diesel powered air blown heating system                     | heating system                                 |  |
| Frost stat                                                      | Coat hooks                                     |  |
| Generator start battery/                                        | Bench seating                                  |  |