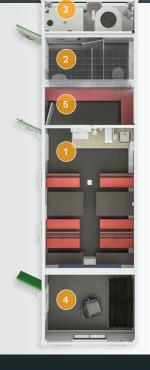

| 1 Canteen Area                                   | 2      |
|--------------------------------------------------|--------|
| Table and bench seating for up to 12 people      | V      |
| 12V LED lighting with PIR                        | E      |
| 12V air blown heating system                     | C      |
| Warm water supplied<br>by on-board 12V heating   | 1<br>1 |
| system                                           | V      |
| Large stainless steel sink<br>c/w warm water tap | 1      |
| 1 x 230V double, 1 x single                      | L      |

230V & 1 x single inverter powered sockets

12V control panel c/w heater control & battery volt meter

2 x inverter powered sockets with USB connection

Hour run meter on generator

1,200 x 900mm notice board

| 2 Toilet Area                                                   | 4 Office Area                                  |  |
|-----------------------------------------------------------------|------------------------------------------------|--|
| Waterless urinal                                                | Office table and chair                         |  |
| Eco full flush ceramic toilet                                   | (optional)                                     |  |
| Ceramic hand wash basin with warm water tap                     | 12V LED lighting with PIR                      |  |
| 12V LED lighting with PIR                                       | 12V diesel powered air blown<br>heating system |  |
| 12V diesel powered air blown heating system                     | 12V inverter socket for use of                 |  |
| Warm water supplied by on-board<br>12Vheating system            | laptops, printers and phone chargers only      |  |
| Liquid soap & paper towel dispenser                             | 230V double socket                             |  |
|                                                                 | Notice and wipe clean board                    |  |
| 3 Generator Area                                                | 5 Drying Room                                  |  |
| 9.8kVA super silent diesel generator with 300 litre diesel tank | 12V LED lighting with PIR                      |  |
| 12V LED lighting with PIR                                       | 12V diesel powered air blown                   |  |
| 12V diesel powered air blown heating system                     | heating system                                 |  |
| Frost stat                                                      | Coat hooks                                     |  |
| Generator start battery/                                        | Bench seating                                  |  |